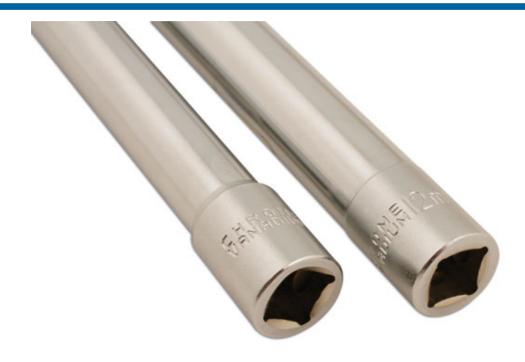

## Extra tiefe Einsätze 10 mm/12 mm x 120 mm

Pair of extra deep 3/8" sockets in 10mm and 12mm single Hex (6pt) profile. Designed to reach heavily recessed fixings, including those found on bumper, rear lamp and door hinge fittings. The six-sided socket head drives from the flats to provide more torque, useful for freeing seized nuts & bolts, whilst avoiding the risk of rounding. The socket has slightly convex internal faces and drilled out corners, for a solid grip, even on damaged fastener heads. Quality sockets manufactured from chrome plated chrome vanadium, a very useful set for car servicing and maintenance.

## **Additional Information**

- Zwei extra tiefe Einsätze in Durchmesser 3/8"
- · Länge 120 mm
- · Hergestellt aus verchromten Chromvanadium
- · Zum Entfernen von Zündkerzensteckern
- · 6-Punkt (Einfach-Sechskant)